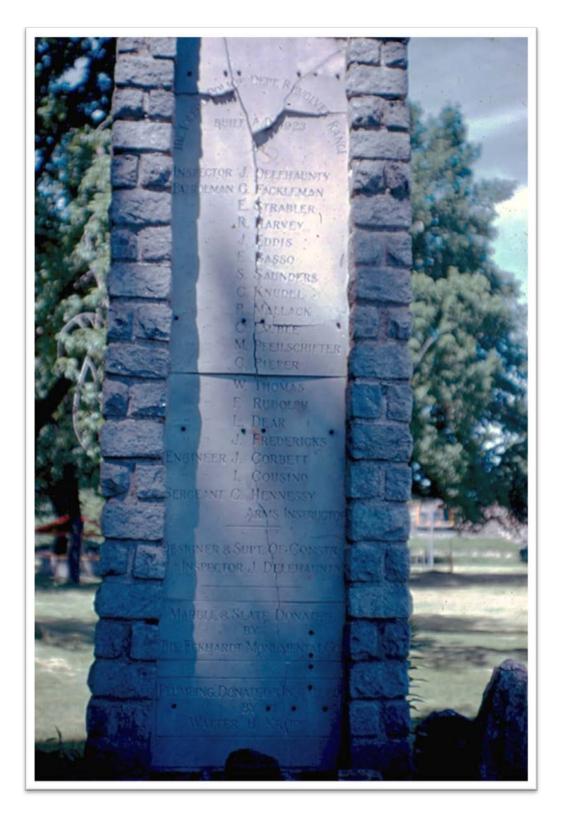

## **Inscribed as Follows:**

The Toledo Police Dept. Revolver Range Built A.D. 1923 J. Delehaunty Inspector Patrolman G. Fackleman E. Strabler R. Harvey J. Eddis F. Basso S. Saunders C. Knudel P. Mallack C. Fauble M. Pfeilschifter C. Pieper W. Thomas F. Rudolph L. Dear J. Fredericks Engineer J. Corbett I. Cousino Sergeant C. Hennessy Arms Instructor Designer and Supt. Of Constr Inspector J. Delehaunty