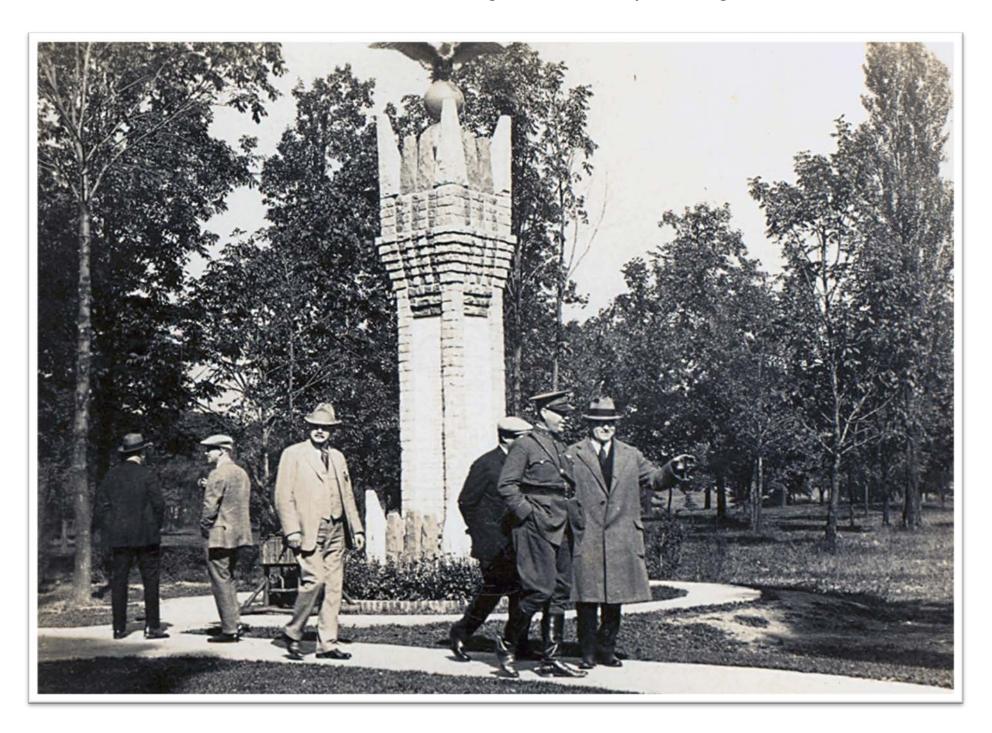

## **Inscribed as Follows:**

The Toledo Police Dept. Revolver Range Built A.D. 1923 J. Delehaunty Inspector Patrolman G. Fackleman E. Strabler R. Harvey J. Eddis F. Basso S. Saunders C. Knudel P. Mallack C. Fauble M. Pfeilschifter C. Pieper W. Thomas F. Rudolph L. Dear J. Fredericks Engineer J. Corbett I. Cousino Sergeant C. Hennessy Arms Instructor Designer and Supt. Of Constr Inspector J. Delehaunty