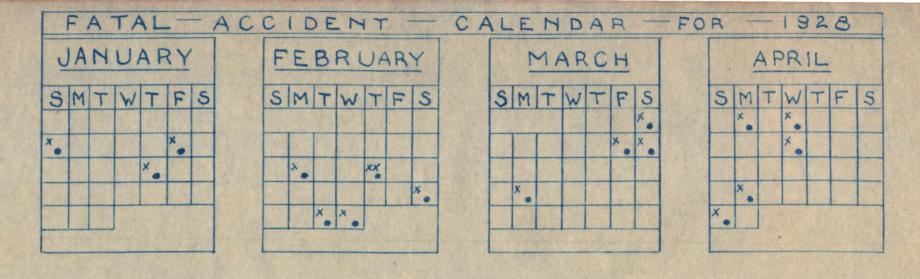

## KILLED IN SERVICE

Patrolman Geo. Zientara

## DIED

| Pensioner G. O. Sparks   | Jan. | 9,  | 1928. |
|--------------------------|------|-----|-------|
| Bergeant Henry Koke      | June | 12. |       |
| Pensioner Michael Howard |      |     | 1928  |
| Patrolman Chas. Crane    | Nov. | 5.  | Ħ     |
| " John Mattimore         | Nov. | 30. | H     |