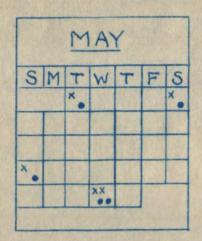

## KILLED IN SERVICE

Patrolman Geo. Zientara

## DIED

| Pensioner G. O. Sparks   | Jan. | 9,  | 1928. |
|--------------------------|------|-----|-------|
| Bergeant Henry Koke      | June | 12. |       |
| Pensioner Michael Howard |      |     | 1928  |
| Patrolman Chas. Crane    | Nov. | 5.  | Ħ     |
| " John Mattimore         | Nov. | 30. | H     |