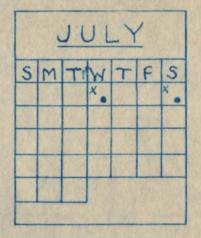

## KILLED IN SERVICE

Patrolman Geo. Zientara

## DIED

| Pensioner G. O. Sparks   | Jan. | 9,  | 1928. |
|--------------------------|------|-----|-------|
| Bergeant Henry Koke      | June | 12. |       |
| Pensioner Michael Howard |      |     | 1928  |
| Patrolman Chas. Crane    | Nov. | 5.  | Ħ     |
| " John Mattimore         | Nov. | 30. | H     |