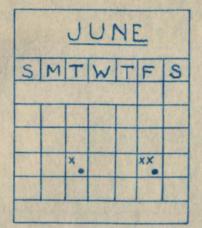

## KILLED IN SERVICE

Patrolman Geo. Zientara

## DIED

| Pensioner G. O. Sparks   | Jan. | 9,  | 1928. |
|--------------------------|------|-----|-------|
| Bergeant Henry Koke      | June | 12. |       |
| Pensioner Michael Howard |      |     | 1928  |
| Patrolman Chas. Crane    | Nov. | 5.  | Ħ     |
| " John Mattimore         | Nov. | 30. | H     |